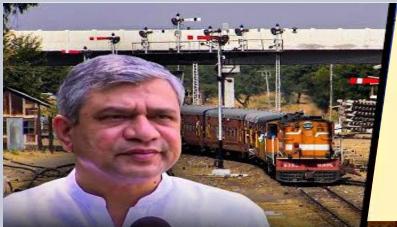

### Glimpse of Surrounding on Khatu Shyam Ji

खाटू श्याम जी तक डायरेक्ट ट्रैन होगी शुरू

# "KHATU SHYAM TO GET RAIL CONNECTIVITY SOON..."

Railways Minister of India Ashwini Vaishnaw informed that the survey of the program to provide railway connectivity to Khatu Shyam has been sanctioned recently, and the work will begin soon. "Railways made a program to give connectivity to pilgrimages. We arranged to connect the Railways network with Khatu Shyam. This project's survey was sanctioned recently. Soon, the survey will be done and work will begin. I want to thank PM Modi for he gives equal importance to both heritage and development. We are making a comprehensive plan keeping all factors in mind. All these projects to connect pilgrim places with railways keep the convenience of travelers in the main focus," said Ashwini Vaishnaw on April 15.