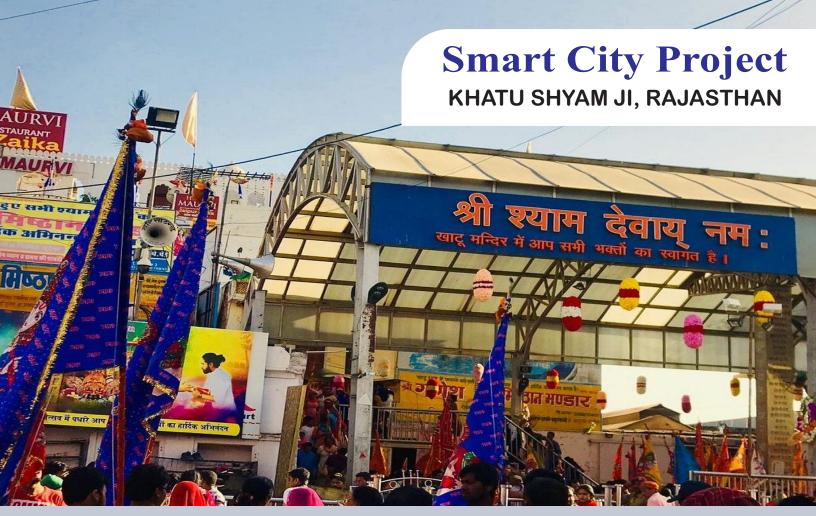

# Smart City Project KHATU SHYAM JI, RAJASTHAN

The Smart Cities Mission is an innovative and new initiative by the Government of India to drive economic growth and improve the quality of life of people by enabling local development and harnessing technology as a means to create smart outcomes for citizens. After Smart City Models were conceptualized in India, Khatu Shyam Ji was best of the city to Submit its Smart City Model. Chief Minister of Rajasthan invited members of Spiritual Community to set up Little Vrindavan in the vicinity of the SH-52 Rajasthan. Rajasthan Real Estate is working parallel with respective authorities & trying to meet the vision of Govt. Schemes under Smart City Missions by delivering Govt Approved projects under subsidized.