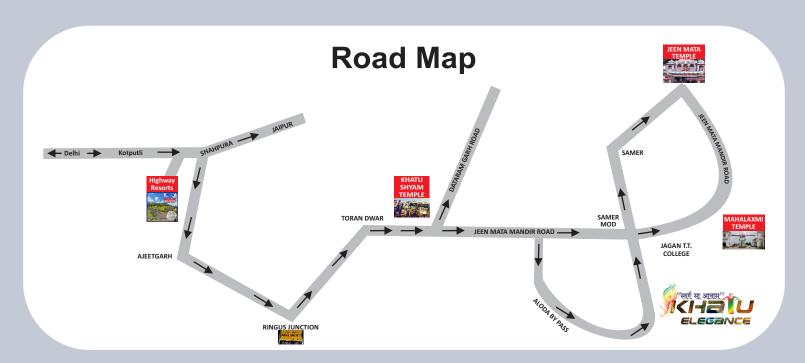

## Glimpse of Surrounding on Khatu Shyam Ji

### Glimpse of Surrounding on Khatu Shyam Ji

खाटू श्याम जी तक डायरेक्ट ट्रैन होगी शुरू

#### **Location Advantages**

- 02 Minutes drive to Manokamna Purn Maha Laxmi Temple
- 10 Minutes drive to Khatu Shyam Ji Temple
- 20 Minutes drive to Perposed Khatu Shyam Ji Railway Station
- 30 Minutes drive to Ringus Railway Station
- 30 Minutes drive to Jeen Mata Temple
- 70 Minutes drive to Delhi-Jaipur NH-08 (Shahpura)
- 70 Minutes drive to Proposed Bullet Train Station Shahpura
- 80 Minutes drive to Famous Salasar Balaji Temple